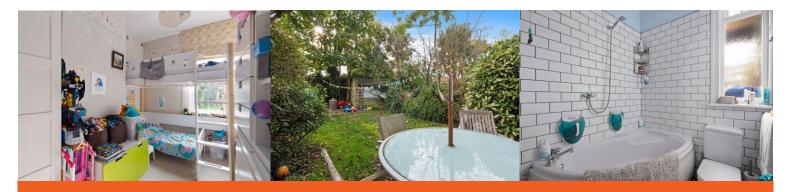

#### **Bedroom 2** 11' 7" x 10' 11" (3.53m x 3.32m)

Carpeted throughout, double glazed windows to rear aspect, radiator.

#### **Family Bathroom** 5' 11" x 5' 9" (1.80m x 1.75m)

Tiled floor, low level WC, bath with over head shower, wash basin with storage beneath and above with spotlights, radiator, obscured double glazed window to rear aspect.

#### Garden

Patio area, laid to lawn, side gate with access to front, rear gate with access to Park Road.

Leslie Road, London