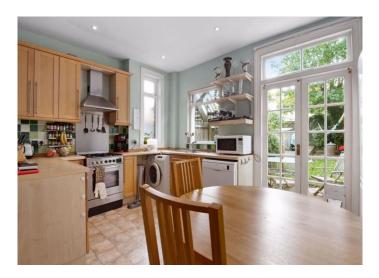

#### Kitchen/Diner 14' 3" x 14' 2" (4.34m x 4.31m)

Lino flooring throughout, fully fitted units both wall mounted and base, ample work surface area, radiator, double glazed window to side aspect, window to rear aspect, double doors to rear aspect, spotlights.