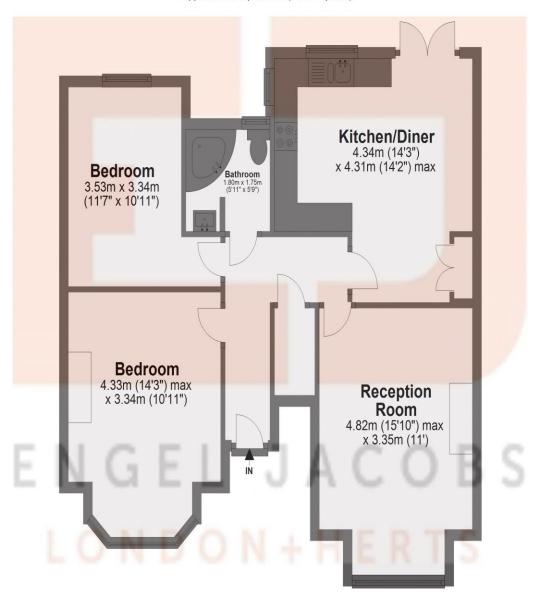

#### Bedroom 1 14' 3" x 10' 11" (4.34m x 3.32m)

Wood flooring throughout, double glazed bay windows to front aspect, radiator.

#### **Bedroom 2** 11' 7" x 10' 11" (3.53m x 3.32m)

Carpeted throughout, double glazed windows to rear aspect, radiator.

#### **Family Bathroom** 5' 11" x 5' 9" (1.80m x 1.75m)

Tiled floor, low level WC, bath with over head shower, wash basin with storage beneath and above with spotlights, radiator, obscured double glazed window to rear aspect.

#### **Reception** 15' 10" x 11' 0" (4.82m x 3.35m)

Wood flooring throughout, double glazed windows to front aspect, fireplace, radiator.

#### Kitchen/Diner 14' 3" x 14' 2" (4.34m x 4.31m)

Lino flooring throughout, fully fitted units both wall mounted and base, ample work surface area, radiator, double glazed window to side aspect, window to rear aspect, double doors to rear aspect, spotlights.

### **Ground Floor**

Approx. 65.3 sq. metres (703.0 sq. feet)

Total area: approx. 65.3 sq. metres (703.0 sq. feet)