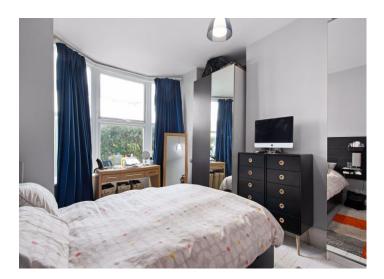

#### Bedroom 1 14' 3" x 10' 11" (4.34m x 3.32m)

Wood flooring throughout, double glazed bay windows to front aspect, radiator.