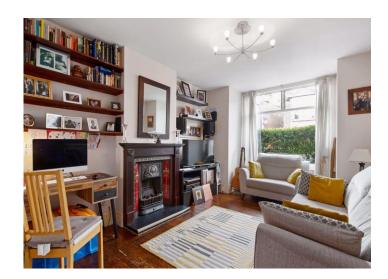

#### **Reception** 15' 10" x 11' 0" (4.82m x 3.35m)

Wood flooring throughout, double glazed windows to front aspect, fireplace, radiator.